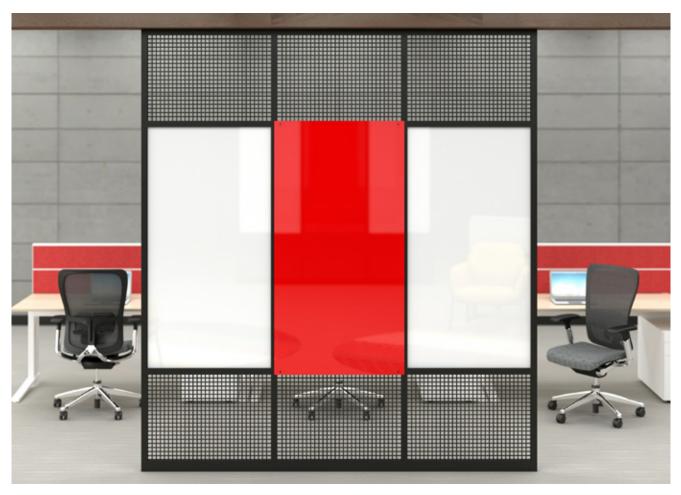

Frameless boards in Satin non-glare glass.

VIP+ Sliding Wall System with floor-to-ceiling glassboards in Classic Starphire.

VIP two-sided Mobile Magnetic Glass Markerboard in Classic Starphire.

Intersection Mesh—a divider system for open office environments, shown here with metal mesh, Classic Starphire magnetic glass and a sliding red glass panel.