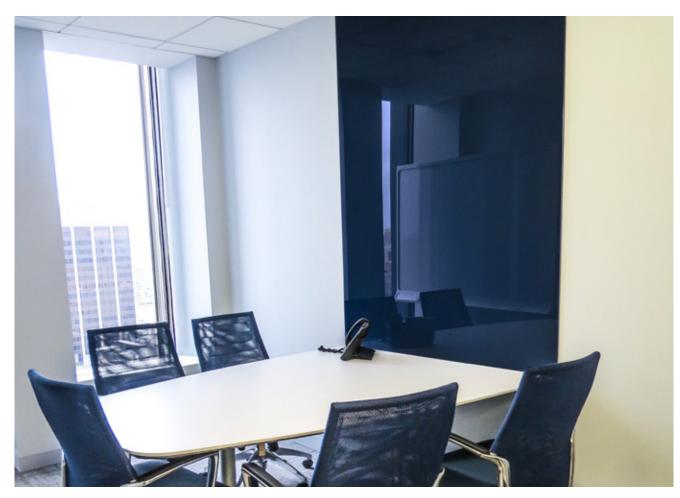

Third party wall systems with coronaVISUAL glass writing surfaces.

Glassboards that match any color give you the freedom to create the environment you want.

elements Series framed glassboards in Classic Starphire.