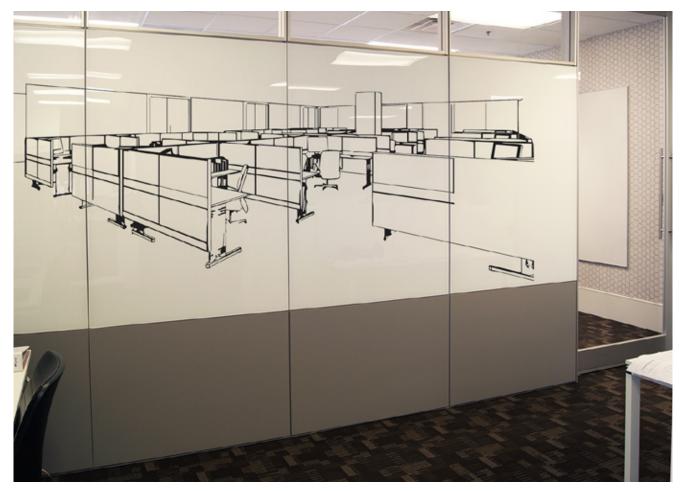

Full coverage Glassboards can be made with custom cutouts to accommodate technology.

Custom graphics make the glassboard a design element for any environment.

Integrate frameless glassboards into third-party desking or panel systems to define space and privacy. Plus add functionality and color to your office.