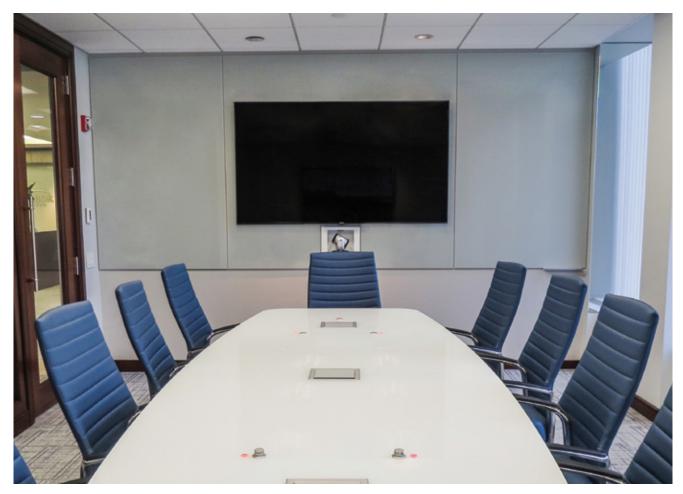

Full coverage Glassboards can be made with custom cutouts to accommodate technology.

Custom graphics make the glassboard a design element for any environment.

Integrate frameless glassboards into third-party desking or panel systems to define space and privacy. Plus add functionality and color to your office.