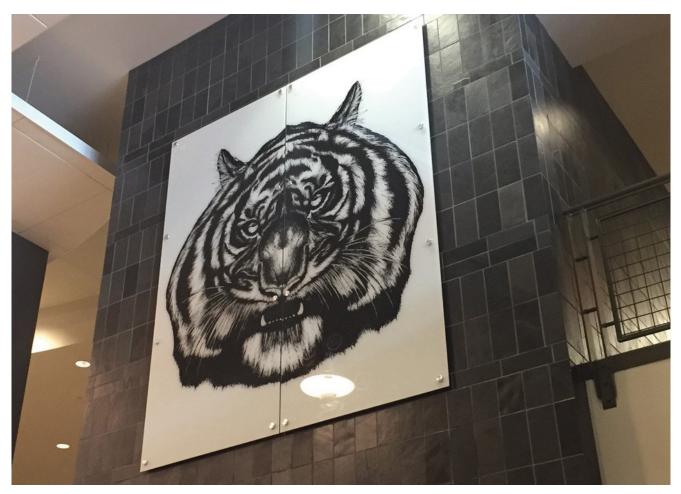

Full coverage Glassboards can be made with custom cutouts to accommodate technology.

Custom graphics make the glassboard a design element for any environment.

Integrate frameless glassboards into third-party desking or panel systems to define space and privacy. Plus add functionality and color to your office.