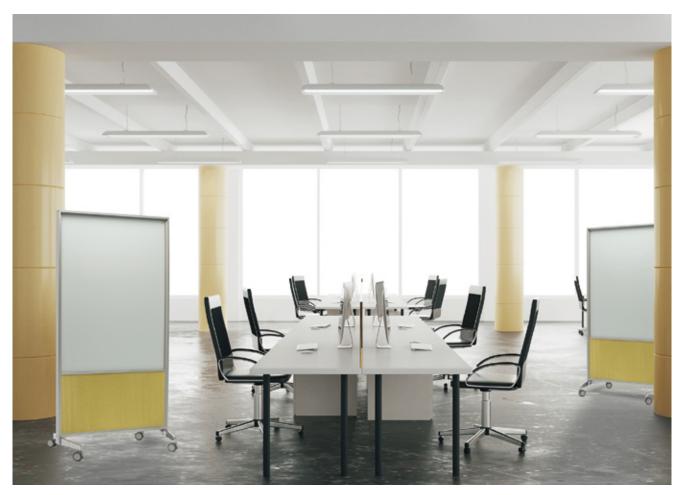

*elements* Series Mobile Split Combiboards: Combine glass with fabric or other materials of your choice.

Custom "fill-in-the-blank" boards for healthcare applications.

*elements* Series Mobile Room Dividers- flexible sizes and hundreds of colors are available.