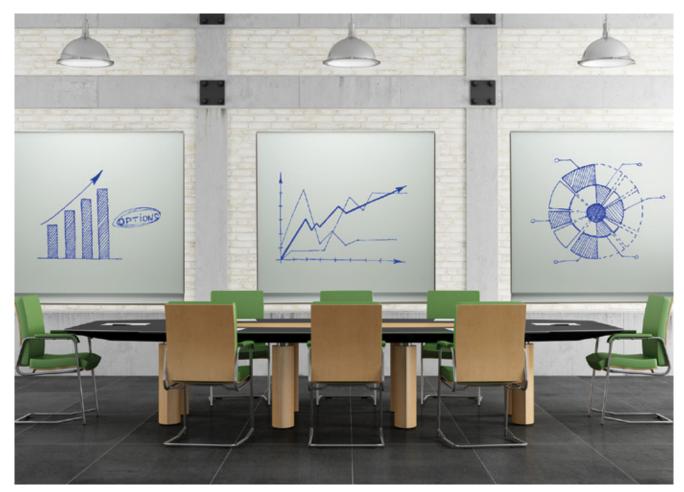

Full coverage Glassboards can be made with custom cutouts to accommodate technology.

Custom graphics make the glassboard a design element for any environment.

Integrate frameless glassboards into third-party desking or panel systems to define space and privacy. Plus add functionality and color to your office.