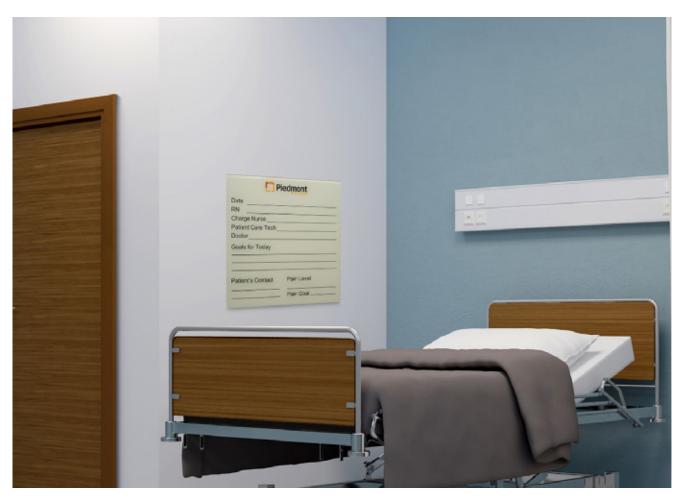

*elements* Series Mobile Split Combiboards: Combine glass with fabric or other materials of your choice.

Custom "fill-in-the-blank" boards for healthcare applications.

*elements* Series Mobile Room Dividers- flexible sizes and hundreds of colors are available.