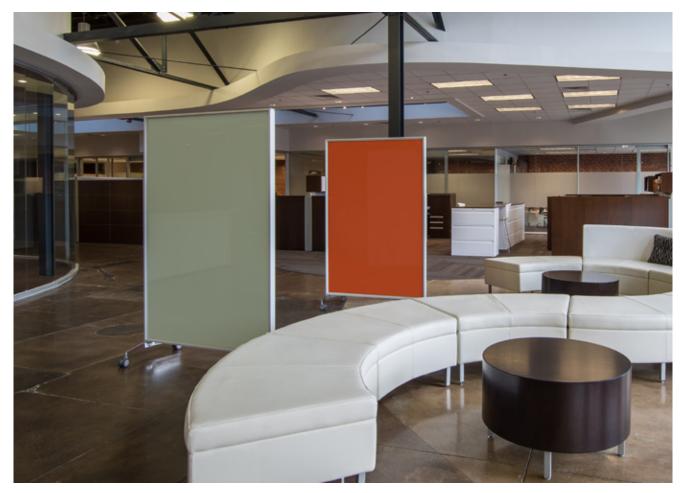

Frameless boards in Satin non-glare glass.

VIP+ Sliding Wall System with floor-to-ceiling glassboards in Classic Starphire.

VIP two-sided Mobile Magnetic Glass Markerboard in Classic Starphire.

Intersection Mesh—a divider system for open office environments, shown here with metal mesh, Classic Starphire magnetic glass and a sliding red glass panel.

*elements* Series Mobile Split Combiboards: Combine glass with fabric or other materials of your choice.

Custom "fill-in-the-blank" boards for healthcare applications.

*elements* Series Mobile Room Dividers- flexible sizes and hundreds of colors are available.