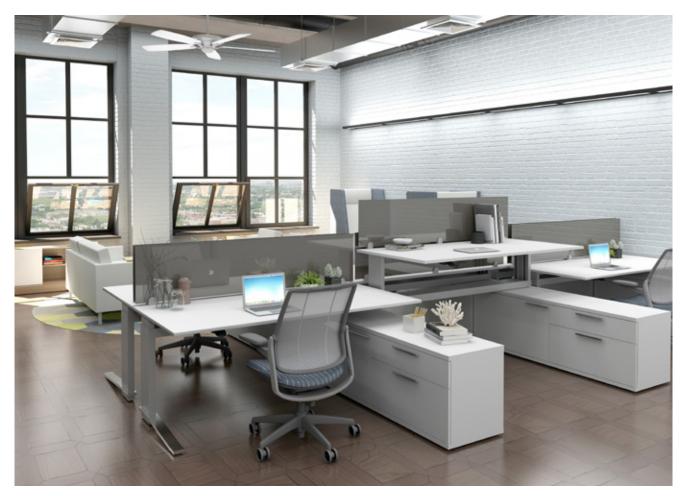

Full coverage Glassboards can be made with custom cutouts to accommodate technology.

Custom graphics make the glassboard a design element for any environment.

Integrate frameless glassboards into third-party desking or panel systems to define space and privacy. Plus add functionality and color to your office.